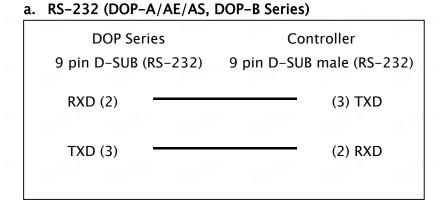

# Mirle FAMA SC

#### **HMI Factory Setting:**

Baud rate: 9600, 7, Even, 1

Controller Station Number: 0

Control Area / Status Area: 40100 / 40200

## Connection



## Definition of PLC Read/Write Address

### a. Registers

| Туре             | Format<br>Word No. (n) | Read/Write Range                | Data Length | Note      |
|------------------|------------------------|---------------------------------|-------------|-----------|
| Output Registers | Wn                     | <b>W</b> 40001 - <b>W</b> 50000 | Word        |           |
| Input Registers  | Wn                     | <b>W</b> 30001 - <b>W</b> 40000 | Word        | Read Only |

#### b. Contacts

| Туре             | Format<br>Bit No. (b) | Read/Write Range                | Note      |
|------------------|-----------------------|---------------------------------|-----------|
| Discrete Outputs | <b>B</b> b            | <b>B</b> 1 - <b>B</b> 10000     |           |
| Discrete Inputs  | <b